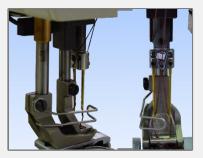

## Unique Turing Needle Bar System

A turning needle bar system with dedicated control box allows for abundant variety of different stitching patterns. The stitch length can be adjusted electronically making for much simpler interface for the operator. New stitch patterns can be added easily to the interface