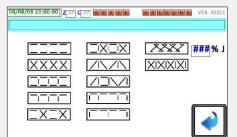

## Control Box

A dedicated control box allows for logical interface for the operator to select the applicable pattern.

The easy to navigate software makes selecting and changing stitching patterns simple for the operator.

## Unique Turing Needle Bar System

A turning needle bar system with dedicated control box allows for abundant variety of different stitching patterns. The stitch length can be adjusted electronically making for much simpler interface for the operator. New stitch patterns can be added easily to the interface