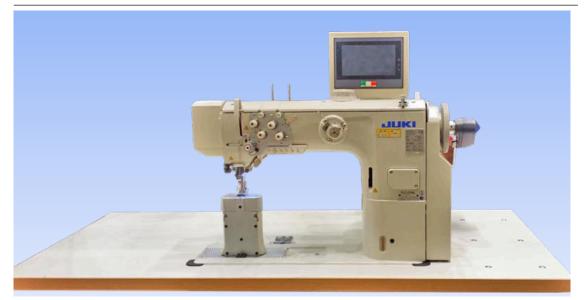

## PLC-2760RDV8-HMC

2-needle, Semi-dry, Post-bed, Unison-feed, Lockstitch Machine with Vertical-axis 2.0 Fold-Capacity Hook